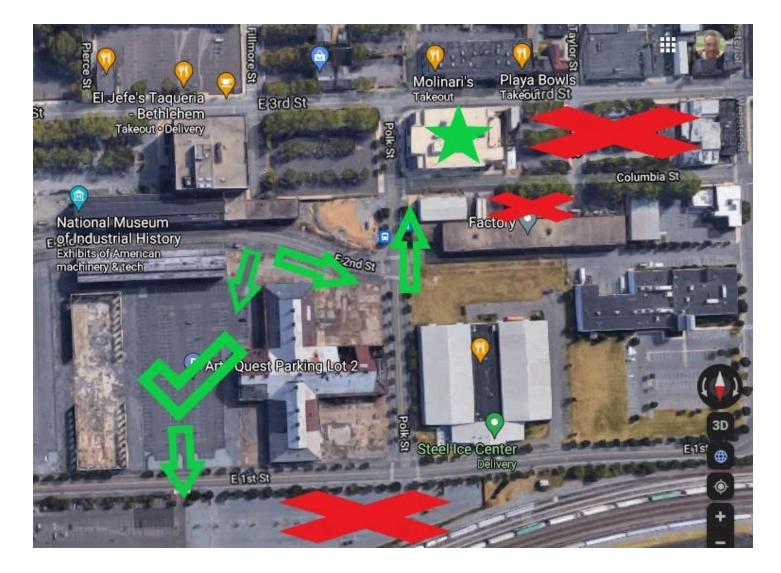

## Drop Off/Pick Up

Students may not be dropped off or picked up directly in front of our school entrance on Columbia St. Student drop off occurs in ArtsQuest Parking Lot #2 - please enter from 1st Street. Students then walk to the corner of either 1st Street or 2nd Street and up Polk St to Charter Arts. There will be a Crossing Guard at Columbia and Polk. All student drivers may park in this parking lot as well. PLEASE REFER TO THE ATTACHED MAP FOR ILLUSTRATION.